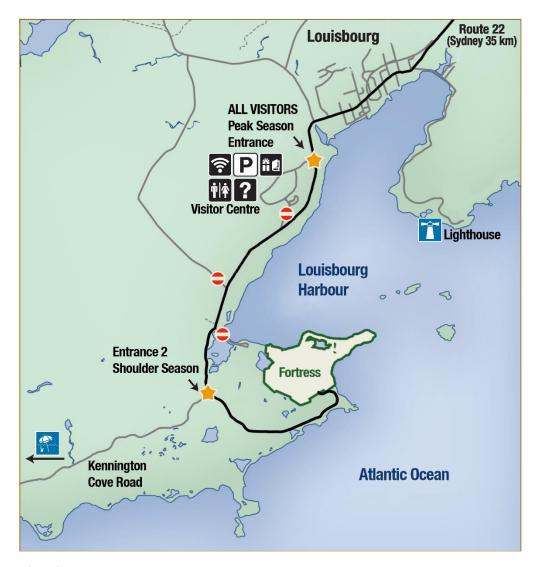

## **Bus Service**

Bus service to and from the Fortress of Louisbourg operates from the Parks Canada visitor centre. This service runs during the <u>peak season</u>, and up to the last Thursday in September. During peak season, parking is available at the Parks Canada visitor centre. From there, buses will transport visitors to the reconstructed site.

## **Directions:**

- Follow Route 22 through the town of Louisbourg and turn right at large sign indicating "Fortress of Louisbourg National Historic Site / Entrance".
- Park in one of the designated areas and proceed to the Visitor Centre.
- From there, bus transport will be available to the reconstructed site.