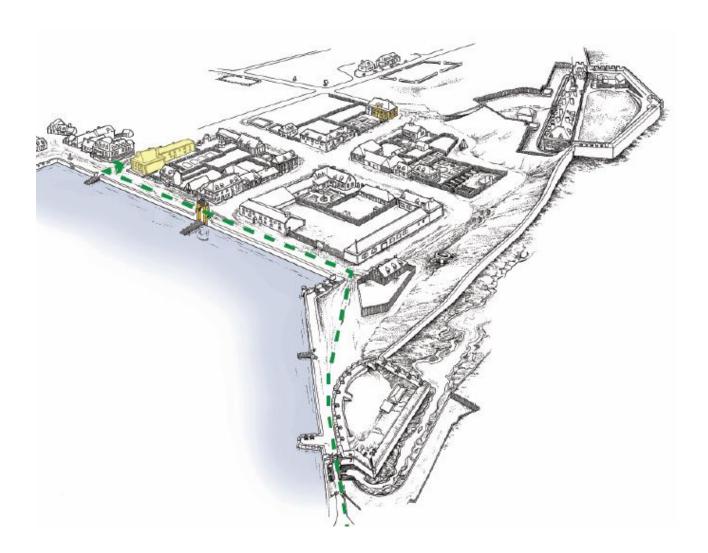

## **Event Venue**

The Platinum Jubilee Garden Party venue is the Ordonnateur's residence, highlighted in yellow below.

Proceed from the bus drop-off point through the Dauphin Gate and along the Quai. Take the third street on the right.